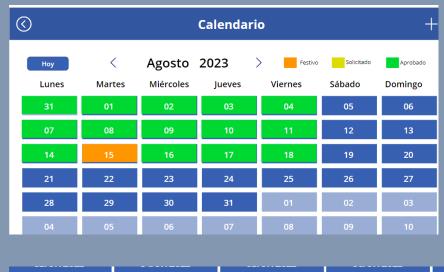

## **CAPABILITIES**

Comprehensive management of the **vacation** and **absence** plan for the **workforce** 

Integrated with the clocking system: desktop and mobile application

Absence alerts and control of confidential information

## Application for absence and clocking- in management

| 10/07/2023                              | 11/07/2023                                  | 12/07/2023                      | 13/07/2023                                   |   |
|-----------------------------------------|---------------------------------------------|---------------------------------|----------------------------------------------|---|
| 17/07/2023  Entrada 08:50 Entrada 10:54 | 18/07/2023<br>Entrada 08:49<br>Salida 19:53 | <b>19/07/2023 Entrada</b> 08:49 | 20/07/2023<br>Entrada 08:48<br>Entrada 10:53 | E |
| 24/07/2023<br>Entrada 10:04             | 25/07/2023                                  | 26/07/2023                      | 27/07/2023                                   |   |