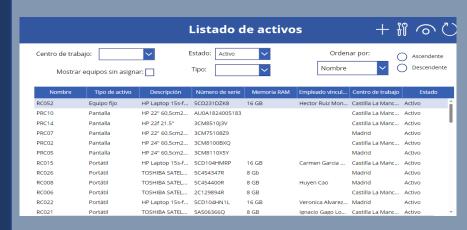

## CAPABILITIES

Controls IT equipment and other assets used by your company

Manages equipment usage: who used it, on what dates, for how long, etc.

Add notes to each equipment and monitor changes and problems that may occur

## Asset management application

| Asignación del registro |                            |            |            |
|-------------------------|----------------------------|------------|------------|
| Nombre                  | Empleado                   | Fecha alta | Fecha baja |
| RC008                   | Huyen Cao                  | 12/01/2023 |            |
| RC008                   | Maria Isabel Sanchez Lopez | 30/08/2021 | 12/01/2023 |
| RC008                   | Alexander Castaño Crespo   | 24/08/2021 | 30/08/2021 |